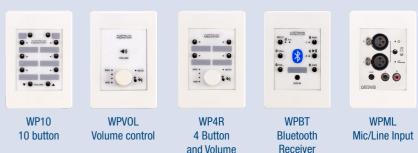

# MULTIPLE **CONTROL** OPTIONS

Take control of the Z624 system using three wall panel controller models and audio input source options.

Customise the wall panel control for volume control, source selection, custom message playback and more via the PC configuration software.