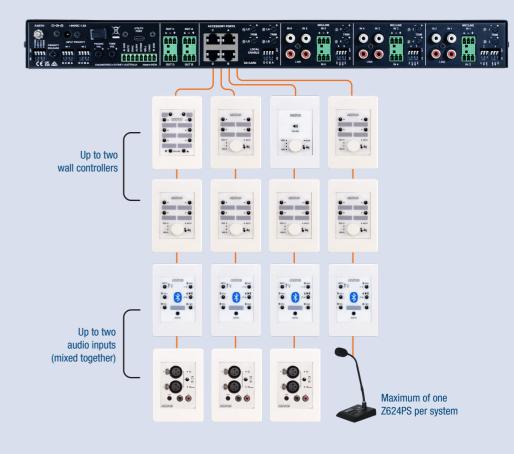

# MULTIPLE **CONTROL** OPTIONS

Take control of the Z624 system using three wall panel controller models and audio input source options.

Customise the wall panel control for volume control, source selection, custom message playback and more via the PC configuration software.