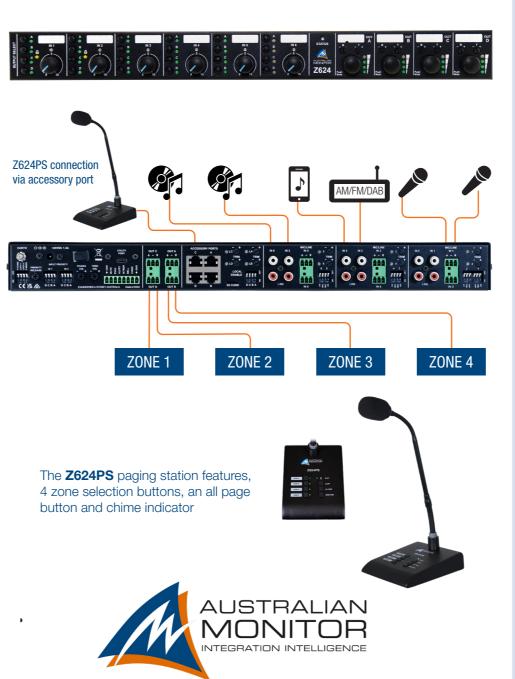

# A COMPREHENSIVE **PAGING** SOLUTION

Expand the capability of the Z624 with the addition of a Z624PS paging station. The Z624PS allows paging to individul zones or an all page function.