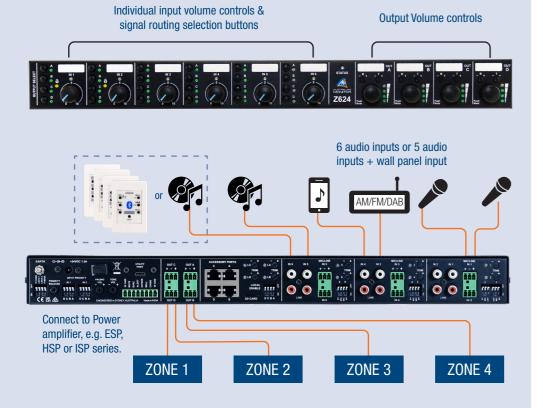

# A FLEXIBLE **ZONING** SOLUTION

A zoning solution sharing 6 mic/line inputs to 4 zone outputs. Each input can be individually routed to each output zone.

### **ADDITIONAL FEATURES**

- 2 Channel Input Priority
- Channel 1+2 lock function
- Integrated tone generator
- Tone customisation & message playback via SD card
- Mute contact closure
- Advanced configuration via PC configuration software
- Offline configuration of system
- Advanced audio setup options
- Customise wall panel controls and operation